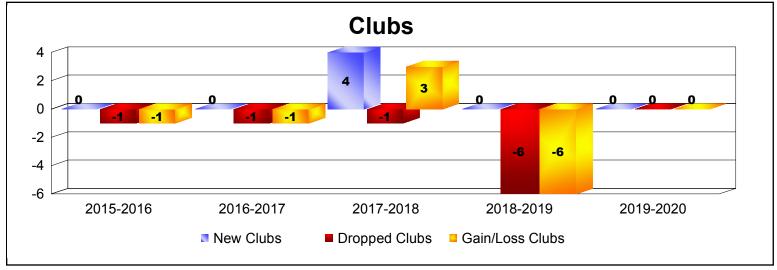

District F 1

As of December 2019 Cumulative

| Year      | New<br>Clubs | Dropped<br>Clubs | Gain/<br>Loss<br>Clubs | New<br>Members | Charter<br>Members | Reinstate<br>Members | Transfer<br>Members | Total<br>Member<br>Added | Total<br>Members<br>Dropped | Gain/<br>Loss<br>Members |
|-----------|--------------|------------------|------------------------|----------------|--------------------|----------------------|---------------------|--------------------------|-----------------------------|--------------------------|
| 2015-2016 | 0            | -1               | -1                     | 101            | 7                  | 8                    | 8                   | 124                      | -122                        | 2                        |
| 2016-2017 | 0            | -1               | -1                     | 303            | 1                  | 5                    | 5                   | 314                      | -150                        | 164                      |
| 2017-2018 | 4            | -1               | 3                      | 137            | 118                | 23                   | 3                   | 281                      | -209                        | 72                       |
| 2018-2019 | 0            | -6               | -6                     | 76             | 2                  | 39                   | 5                   | 122                      | -341                        | -219                     |
| 2019-2020 | 0            | 0                | 0                      | 26             | 0                  | 2                    | 3                   | 31                       | -67                         | -36                      |
| Average   | 1            | -2               | -1                     | 129            | 26                 | 15                   | 5                   | 174                      | -178                        | -3                       |