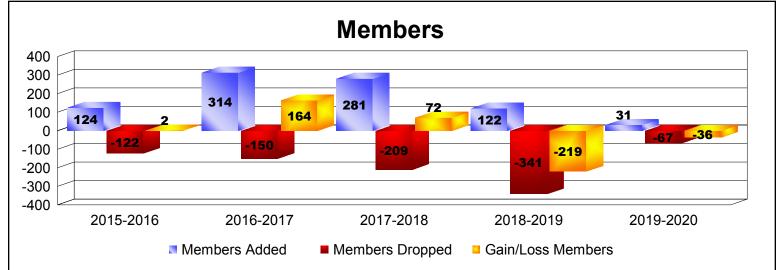

District F 1

As of December 2019 Cumulative

| Year      | New<br>Clubs | Dropped<br>Clubs | Gain/<br>Loss<br>Clubs | New<br>Members | Charter<br>Members | Reinstate<br>Members | Transfer<br>Members | Total<br>Member<br>Added | Total<br>Members<br>Dropped | Gain/<br>Loss<br>Members |
|-----------|--------------|------------------|------------------------|----------------|--------------------|----------------------|---------------------|--------------------------|-----------------------------|--------------------------|
| 2015-2016 | 0            | -1               | -1                     | 101            | 7                  | 8                    | 8                   | 124                      | -122                        | 2                        |
| 2016-2017 | 0            | -1               | -1                     | 303            | 1                  | 5                    | 5                   | 314                      | -150                        | 164                      |
| 2017-2018 | 4            | -1               | 3                      | 137            | 118                | 23                   | 3                   | 281                      | -209                        | 72                       |
| 2018-2019 | 0            | -6               | -6                     | 76             | 2                  | 39                   | 5                   | 122                      | -341                        | -219                     |
| 2019-2020 | 0            | 0                | 0                      | 26             | 0                  | 2                    | 3                   | 31                       | -67                         | -36                      |
| Average   | 1            | -2               | -1                     | 129            | 26                 | 15                   | 5                   | 174                      | -178                        | -3                       |